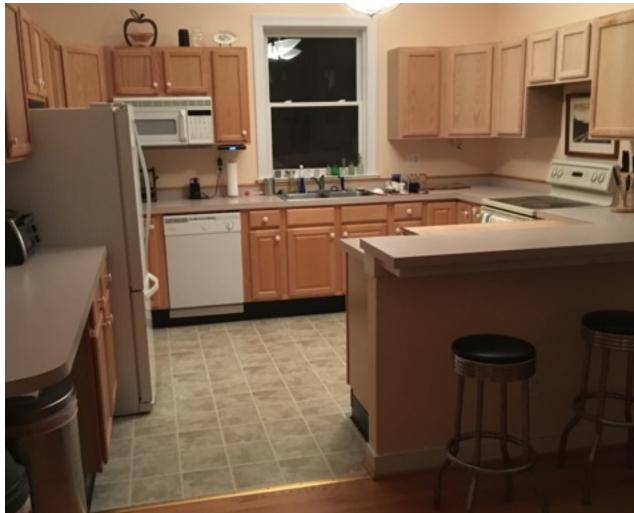

## Brickhouse Neck

Sleeps 17 (4 bedrooms, 3 bath)

House amenities include an upgraded fridge, cabinetry, dishwasher, bluetooth stereo, full-size washing machine, clothesline, bedroom curtains, baby gates, and charcoal grill.